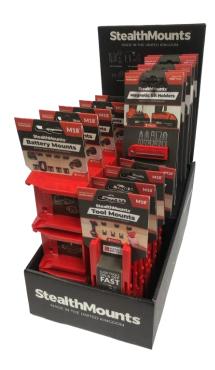

## **Milwaukee Countertop Box V1**

Contains Battery Mounts, Tool Mounts and Bit Holders

The StealthMounts Milwaukee Countertop Box is an excellent addition to your sales strategy, designed to effectively display three of our products: Battery Mounts, Tool Mounts, and Bit Holders. By featuring these items prominently on your counter, you can capture customer interest and drive additional sales. The sleek and organised presentation of these products not only showcases their utility and design but also encourages customers to consider complementary items for their toolkits.

The Milwaukee countertop box holds:

- 5 x BM-MW18-RED-6
- 4 x TM-MW18-RED-4
- 6 x BH-MW18-RED-2

All versions of the Bit Holders will fit.

HS Code - 3925908000