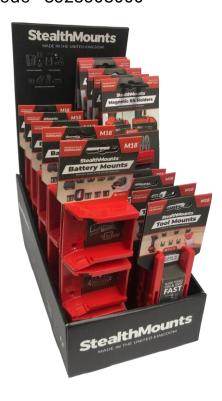

## **Milwaukee Countertop Box V1**

Contains Battery Mounts, Tool Mounts and Bit Holders

The StealthMounts Milwaukee Countertop Box is an excellent addition to your sales strategy, designed to effectively display three of our products: Battery Mounts, Tool Mounts, and Bit Holders. By featuring these items prominently on your counter, you can capture customer interest and drive additional sales. The sleek and organised presentation of these products not only showcases their utility and design but also encourages customers to consider complementary items for their toolkits.

The Milwaukee countertop box holds:

- 5 x BM-MW18-RED-6
- 4 x TM-MW18-RED-4
- 6 x BH-MW18-RED-2

All versions of the Bit Holders will fit.

HS Code - 3925908000