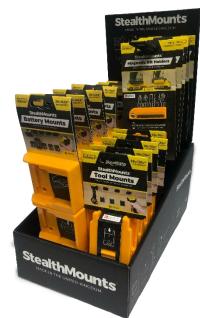

## **DeWalt Countertop Box V1**

Contains Battery Mounts, Tool Mounts and Bit Holders

The StealthMounts DeWalt Countertop Box is an excellent addition to your sales strategy, designed to effectively display three of our products: Battery Mounts, Tool Mounts, and Bit Holders. By featuring these items prominently on your counter, you can capture customer interest and drive additional sales. The sleek and organised presentation of these products not only showcases their utility and design but also encourages customers to consider complementary items for their toolkits.

The DeWalt countertop box holds:

- 7 x BM-DW20-YLW-6
- 5 x TM-DW18-YLW-4
- 6 x BH-DW-YLW-2

All versions of the Bit Holders will fit.

HS Code - 3925908000