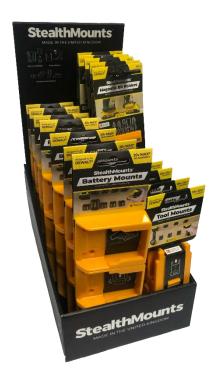

## **DeWalt Countertop Box V1**

Contains Battery Mounts, Tool Mounts and Bit Holders

The StealthMounts DeWalt Countertop Box is an excellent addition to your sales strategy, designed to effectively display three of our products: Battery Mounts, Tool Mounts, and Bit Holders. By featuring these items prominently on your counter, you can capture customer interest and drive additional sales. The sleek and organised presentation of these products not only showcases their utility and design but also encourages customers to consider complementary items for their toolkits.

The DeWalt countertop box holds:

- 7 x BM-DW20-YLW-6
- 5 x TM-DW18-YLW-4
- 6 x BH-DW-YLW-2

All versions of the Bit Holders will fit.

HS Code - 3925908000