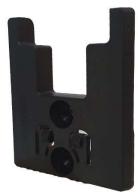

## StealthMounts Bosch Tool Mounts

4 Pack

Compatible with Bosch ProCORE & Professional Tools

StealthMounts Tool Mounts for Bosch ProCORE & Professional cordless tools keep your tools organised and right where you need them. Tools are held securely using our Snap-Fit system, simply slide you tool onto the holder until you hear a click. Made in Great Britain our Bosch ProCORE & Professional Tool Mounts are made using extremely durable injection moulded ABS plastic with countersunk screw holes to allow for secure mounting. Ideal for keeping track of you tools and staying organised. They can be mounted at any distance from one another and in small spaces for maximum workshop efficiency. Rated for use in your workshop and under shelves. They can be used in tool trailers or in your work vehicles with due care. Easily release your tool by pulling it off the mount. Available to match your colour coded Bosch ProCORE & Professional platform.

- Tools lock into place securely perfect for workshops, tool trailers and work vehicles
- Allows for maximum use of space in your work area.
- Made in Great Britain
- Made with strong injection moulded ABS plastic
- Protect tools by keeping them up and out of the way
- Saves precious workshop space!