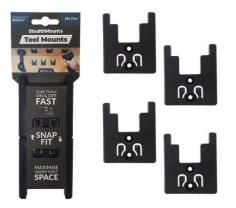

## StealthMounts Bosch Tool Mounts

4 Pack

Compatible with Bosch ProCORE & Professional Tools

StealthMounts Tool Mounts for Bosch ProCORE & Professional cordless tools keep your tools organised and right where you need them. Tools are held securely using our Snap-Fit system, simply slide you tool onto the holder until you hear a click. Made in Great Britain our Bosch ProCORE & Professional Tool Mounts are made using extremely durable injection moulded ABS plastic with countersunk screw holes to allow for secure mounting. Ideal for keeping track of you tools and staying organised. They can be mounted at any distance from one another and in small spaces for maximum workshop efficiency. Rated for use in your workshop and under shelves. They can be used in tool trailers or in your work vehicles with due care. Easily release your tool by pulling it off the mount. Available to match your colour coded Bosch ProCORE & Professional platform.

- Tools lock into place securely perfect for workshops, tool trailers and work vehicles
- Allows for maximum use of space in your work area.
- Made in Great Britain
- Made with strong injection moulded ABS plastic
- Protect tools by keeping them up and out of the way
- Saves precious workshop space!