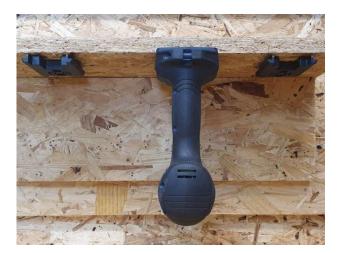

## StealthMounts Bosch Tool Mounts

4 Pack

Compatible with Bosch ProCORE & Professional Tools

StealthMounts Tool Mounts for Bosch ProCORE & Professional cordless tools keep your tools organised and right where you need them. Tools are held securely using our Snap-Fit system, simply slide you tool onto the holder until you hear a click. Made in Great Britain our Bosch ProCORE & Professional Tool Mounts are made using extremely durable injection moulded ABS plastic with countersunk screw holes to allow for secure mounting. Ideal for keeping track of you tools and staying organised. They can be mounted at any distance from one another and in small spaces for maximum workshop efficiency. Rated for use in your workshop and under shelves. They can be used in tool trailers or in your work vehicles with due care. Easily release your tool by pulling it off the mount. Available to match your colour coded Bosch ProCORE & Professional platform.

- Tools lock into place securely perfect for workshops, tool trailers and work vehicles
- Allows for maximum use of space in your work area.
- Made in Great Britain
- Made with strong injection moulded ABS plastic
- Protect tools by keeping them up and out of the way
- Saves precious workshop space!