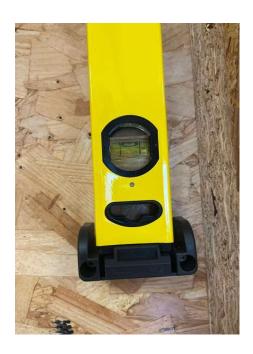

## **Level Mounts Slim**

2 Pack

Compatible with all levels with a maximum height of 56mm and a maximum depth of 23mm.

StealthMounts Level Mounts Slim are universal holders that will fit larger levels including Dewalt Box Beam levels. Level Mounts Slim will fit levels with a maximum 56mm (2.20 inches) and a maximum depth of 23mm (0.90 inches). This allows you to keep your levels organised and easily accessible within your workshop. The universal Level Mounts Slim can be mounted to any surface with screws without allowing excessive level movement. Each pack contains 2 sets of Universal Level Mounts Slim. StealthMounts Level Mounts Slim can be held vertically or horizontally. Made in Great Britain our Level Mounts Slim are made with extremely durable injection moulded ABS plastic with countersunk screw holes to allow for firm mounting.

- Mounts many levels currently on the market
- Securely clips levels in and out
- Keep your expensive precision engineered levels protected and up and out of the way
- Made in Great Britain
- Made using strong injection moulded ABS plastic
- Easy to use with one handed removal