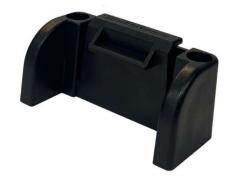

## **Level Mounts Slim**

2 Pack

Compatible with all levels with a maximum height of 56mm and a maximum depth of 23mm.

StealthMounts Level Mounts Slim are universal holders that will fit larger levels including Dewalt Box Beam levels. Level Mounts Slim will fit levels with a maximum 56mm (2.20 inches) and a maximum depth of 23mm (0.90 inches). This allows you to keep your levels organised and easily accessible within your workshop. The universal Level Mounts Slim can be mounted to any surface with screws without allowing excessive level movement. Each pack contains 2 sets of Universal Level Mounts Slim. StealthMounts Level Mounts Slim can be held vertically or horizontally. Made in Great Britain our Level Mounts Slim are made with extremely durable injection moulded ABS plastic with countersunk screw holes to allow for firm mounting.

- Mounts many levels currently on the market
- Securely clips levels in and out
- Keep your expensive precision engineered levels protected and up and out of the way
- Made in Great Britain
- Made using strong injection moulded ABS plastic
- Easy to use with one handed removal