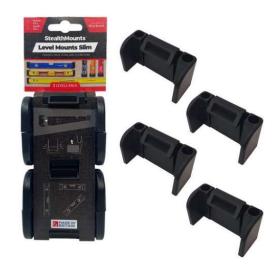

## **Level Mounts Slim**

2 Pack

Compatible with all levels with a maximum height of 56mm and a maximum depth of 23mm.

StealthMounts Level Mounts Slim are universal holders that will fit larger levels including Dewalt Box Beam levels. Level Mounts Slim will fit levels with a maximum 56mm (2.20 inches) and a maximum depth of 23mm (0.90 inches). This allows you to keep your levels organised and easily accessible within your workshop. The universal Level Mounts Slim can be mounted to any surface with screws without allowing excessive level movement. Each pack contains 2 sets of Universal Level Mounts Slim. StealthMounts Level Mounts Slim can be held vertically or horizontally. Made in Great Britain our Level Mounts Slim are made with extremely durable injection moulded ABS plastic with countersunk screw holes to allow for firm mounting.

- Mounts many levels currently on the market
- Securely clips levels in and out
- Keep your expensive precision engineered levels protected and up and out of the way
- Made in Great Britain
- Made using strong injection moulded ABS plastic
- Easy to use with one handed removal