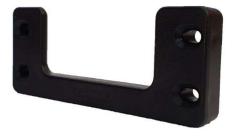

## **Cleat 'n' Feet Mounting System**

4 Pack

StealthMounts Mounting System is comprised of 4 Mounting Cleat and 4 Mounting Feet. Cleat 'n' Feet can be used to mount anything to a wall or shelf. The Mounting Feet fit securely into our Mounting Cleats creating a Mounting System. Mount any type or brand of storage box, panel or charging station. Our Mounting System is also compatible with the Milwaukee Packout system. Injection moulded in the United Kingdom using ABS plastic with countersunk screw holes to allow for firm mounting. StealthMounts Cleat 'n' Feet is the best way to open up hundreds of new storage and transport options.