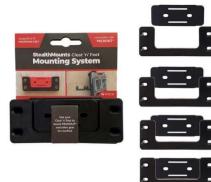

## **Cleat 'n' Feet Mounting System**

4 Pack

StealthMounts Mounting System is comprised of 4 Mounting Cleat and 4 Mounting Feet. Cleat 'n' Feet can be used to mount anything to a wall or shelf. The Mounting Feet fit securely into our Mounting Cleats creating a Mounting System. Mount any type or brand of storage box, panel or charging station. Our Mounting System is also compatible with the Milwaukee Packout system. Injection moulded in the United Kingdom using ABS plastic with countersunk screw holes to allow for firm mounting. StealthMounts Cleat 'n' Feet is the best way to open up hundreds of new storage and transport options.

- Efficient and easy to install mounting system
- Compatible with the Milwaukee Packout system
- Maximise workshop and van space
- Versatile
- Made in Great Britain
- Injection Moulded with strong ABS plastic