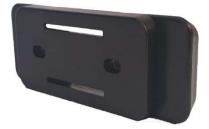

## **Cleat 'n' Feet Mounting System**

4 Pack

StealthMounts Mounting System is comprised of 4 Mounting Cleat and 4 Mounting Feet. Cleat 'n' Feet can be used to mount anything to a wall or shelf. The Mounting Feet fit securely into our Mounting Cleats creating a Mounting System. Mount any type or brand of storage box, panel or charging station. Our Mounting System is also compatible with the Milwaukee Packout system. Injection moulded in the United Kingdom using ABS plastic with countersunk screw holes to allow for firm mounting. StealthMounts Cleat 'n' Feet is the best way to open up hundreds of new storage and transport options.