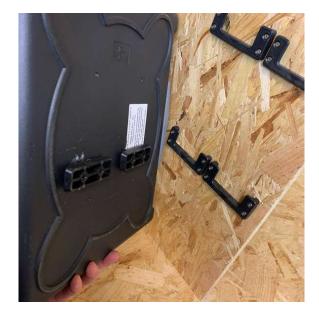

## **Cleat 'n' Feet Mounting System**

4 Pack

StealthMounts Mounting System is comprised of 4 Mounting Cleat and 4 Mounting Feet. Cleat 'n' Feet can be used to mount anything to a wall or shelf. The Mounting Feet fit securely into our Mounting Cleats creating a Mounting System. Mount any type or brand of storage box, panel or charging station. Our Mounting System is also compatible with the Milwaukee Packout system. Injection moulded in the United Kingdom using ABS plastic with countersunk screw holes to allow for firm mounting. StealthMounts Cleat 'n' Feet is the best way to open up hundreds of new storage and transport options.

- Efficient and easy to install mounting system
- Compatible with the Milwaukee Packout system
- Maximise workshop and van space
- Versatile
- Made in Great Britain
- Injection Moulded with strong ABS plastic