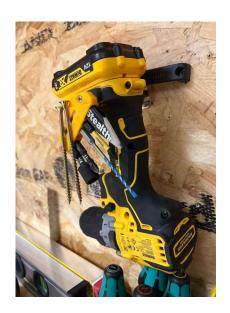

## **Bench Belts XL**

6 Pack

Available hanging space of 6.5cm (2 1/2 inches). Particularly useful for tools with a bigger tool hook.

StealthMounts Bench BeltsXL are a Universal Tool Holder perfect for hanging tape measures, impact drivers, safety glasses etc. This versatile accessory keeps your most common tools easily accessible and organised. Our Bench BeltsXL can be fixed to any surface with two screws, without allowing excessive tool movement. This highly versatile accessory can be used to hang tape measures, impact drivers, safety glasses etc. Made in Great Britain our Bench BeltsXL are made with extremely durable injection moulded ABS plastic with countersunk screw holes which allow for firm mounting.

- Organise your tape measures, tools and safety glasses so they are right at your fingertips
- Store equipment at the end of your workbench, freeing up space
- Available in many different colours
- Made in Great Britain
- Made using strong injection moulded ABS plastic
- No more workshop syndrome!