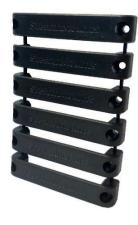

## **Bench Belts XL**

6 Pack

Available hanging space of 6.5cm (2 1/2 inches). Particularly useful for tools with a bigger tool hook.

StealthMounts Bench BeltsXL are a Universal Tool Holder perfect for hanging tape measures, impact drivers, safety glasses etc. This versatile accessory keeps your most common tools easily accessible and organised. Our Bench BeltsXL can be fixed to any surface with two screws, without allowing excessive tool movement. This highly versatile accessory can be used to hang tape measures, impact drivers, safety glasses etc. Made in Great Britain our Bench BeltsXL are made with extremely durable injection moulded ABS plastic with countersunk screw holes which allow for firm mounting.

- Organise your tape measures, tools and safety glasses so they are right at your fingertips
- Store equipment at the end of your workbench, freeing up space
- Available in many different colours
- Made in Great Britain
- Made using strong injection moulded ABS plastic
- No more workshop syndrome!