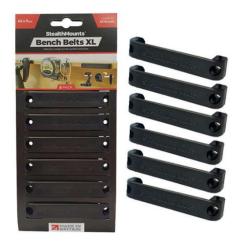

## **Bench Belts XL**

6 Pack

Available hanging space of 6.5cm (2 1/2 inches). Particularly useful for tools with a bigger tool hook.

StealthMounts Bench BeltsXL are a Universal Tool Holder perfect for hanging tape measures, impact drivers, safety glasses etc. This versatile accessory keeps your most common tools easily accessible and organised. Our Bench BeltsXL can be fixed to any surface with two screws, without allowing excessive tool movement. This highly versatile accessory can be used to hang tape measures, impact drivers, safety glasses etc. Made in Great Britain our Bench BeltsXL are made with extremely durable injection moulded ABS plastic with countersunk screw holes which allow for firm mounting.

- Organise your tape measures, tools and safety glasses so they are right at your fingertips
- Store equipment at the end of your workbench, freeing up space
- Available in many different colours
- Made in Great Britain
- Made using strong injection moulded ABS plastic
- No more workshop syndrome!