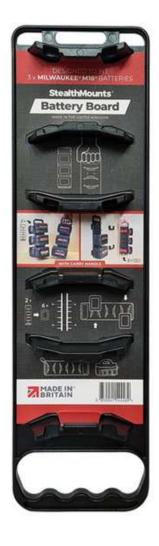

## Milwaukee M18 Battery Board with Handle

Holds 3 Batteries

Compatible with Milwaukee M18 Batteries

StealthMounts Milwaukee Battery Boards can securely store up to three batteries. Perfect for transporting your batteries to and from the jobsite. Batteries can be mounted from either direction and won't fall out when being carried around. The board has four countersunk holes and two blind holes opening up more mounting and storage options. Two boards can be combined back to back allowing up to six batteries to be carried. Rivet our Mounting Feet to the rear of the Battery Board and hang in your workshop or tool trailer using our Mounting Cleats. Attach a Bench Belt to the rear of your Battery Board and you have instant storage and transportation for your impact driver or tape measure. Bolt to a Makita or Dewalt board if you use more than one platform. Attach Mounting Feet and clip to your Packout System. The possibilities are endless.