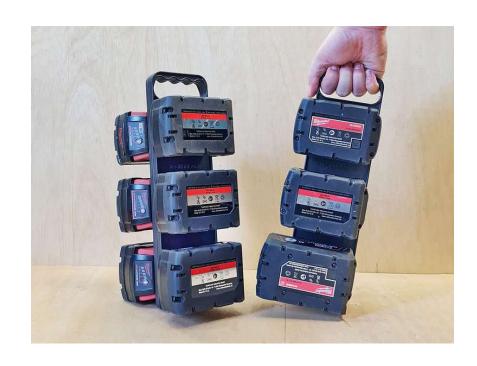

## Milwaukee M18 Battery Board with Handle

Holds 3 Batteries

Compatible with Milwaukee M18 Batteries

StealthMounts Milwaukee Battery Boards can securely store up to three batteries. Perfect for transporting your batteries to and from the jobsite. Batteries can be mounted from either direction and won't fall out when being carried around. The board has four countersunk holes and two blind holes opening up more mounting and storage options. Two boards can be combined back to back allowing up to six batteries to be carried. Rivet our Mounting Feet to the rear of the Battery Board and hang in your workshop or tool trailer using our Mounting Cleats. Attach a Bench Belt to the rear of your Battery Board and you have instant storage and transportation for your impact driver or tape measure. Bolt to a Makita or Dewalt board if you use more than one platform. Attach Mounting Feet and clip to your Packout System. The possibilities are endless.