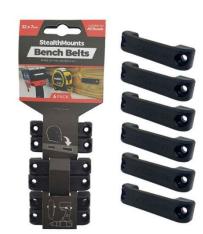

## **Bench Belts**

6 Pack

Available hanging space of 3.2cm (1 1/4 inches). Particularly useful for safety glasses and standard size tape measures.

StealthMounts Bench Belts are a Universal Tool Holder perfect for hanging tape measures, impact drivers, safety glasses etc. This versatile accessory keeps your most common tools easily accessible and organised. Our Bench Belts can be fixed to any surface with two screws, without allowing excessive tool movement. Made in Great Britain our Bench Belts are made with extremely durable injection moulded ABS plastic with countersunk screw holes which allow for firm mounting.