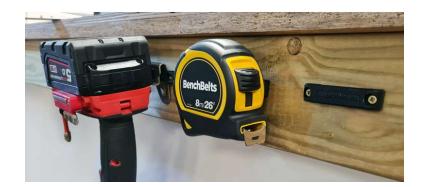

## **Bench Belts**

6 Pack

Available hanging space of 3.2cm (1 1/4 inches). Particularly useful for safety glasses and standard size tape measures.

StealthMounts Bench Belts are a Universal Tool Holder perfect for hanging tape measures, impact drivers, safety glasses etc. This versatile accessory keeps your most common tools easily accessible and organised. Our Bench Belts can be fixed to any surface with two screws, without allowing excessive tool movement. Made in Great Britain our Bench Belts are made with extremely durable injection moulded ABS plastic with countersunk screw holes which allow for firm mounting.

- Organise your tape measures, tools and safety glasses so they are right at your fingertips
- Store equipment at the end of your workbench, freeing up space
- Available in many different colours
- Made in Great Britain
- Made using strong injection moulded ABS plastic
- No more workshop syndrome!