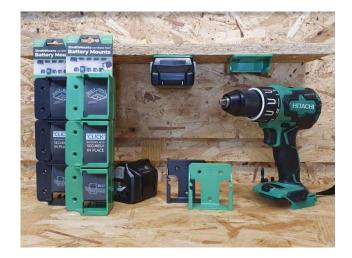

## HiKOKI, Metabo HPT & Hitachi Battery Mounts

StealthMounts Battery Mounts for Hikoki 18v-32v multivolt, Hitachi 18v and Metabo HPT cordless batteries keep your batteries organised and exactly where you need them. Batteries fit by 'clicking' into the holder and are only released by pressing the release button on the battery. Batteries can be held at any angle locked in the holder and will not fall out even whilst travelling. Perfect for mobile setups or workshops! Manufactured in the United Kingdom our Hikoki 18v-32v multivolt, Hitachi 18v and Metabo HPT Battery Mounts are made using extremely durable injection moulded ABS plastic with countersunk screw holes to allow for firm mounting on multiple surfaces. Great for keeping track of your batteries and staying organised. They can be mounted at any distance from one another and in tight spaces for maximum workshop efficiency. Mount them in your workshop, under shelves, toolboxes, tool trailers or in your work vehicles with due care. They can also be looped through a belt for use on the job site. StealthMounts Battery Mounts are available colour coded to match your Hikoki 18v-32v multivolt, Hitachi 18v and Metabo HPT platform.

- Batteries are locked in and secured with a 'click'
- Can be mounted in many different directions allowing maximum use of space
- Made in Great Britain
- Made with strong injection moulded ABS plastic
- Keep your workshop and work vehicles organised
- Never lose your batteries again!