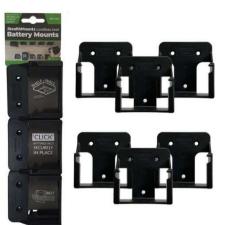

## HiKOKI, Metabo HPT & Hitachi Battery Mounts

StealthMounts Battery Mounts for Hikoki 18v-32v multivolt, Hitachi 18v and Metabo HPT cordless batteries keep your batteries organised and exactly where you need them. Batteries fit by 'clicking' into the holder and are only released by pressing the release button on the battery. Batteries can be held at any angle locked in the holder and will not fall out even whilst travelling. Perfect for mobile setups or workshops! Manufactured in the United Kingdom our Hikoki 18v-32v multivolt, Hitachi 18v and Metabo HPT Battery Mounts are made using extremely durable injection moulded ABS plastic with countersunk screw holes to allow for firm mounting on multiple surfaces. Great for keeping track of your batteries and staying organised. They can be mounted at any distance from one another and in tight spaces for maximum workshop efficiency. Mount them in your workshop, under shelves, toolboxes, tool trailers or in your work vehicles with due care. They can also be looped through a belt for use on the job site. StealthMounts Battery Mounts are available colour coded to match your Hikoki 18v-32v multivolt, Hitachi 18v and Metabo HPT platform.

- Batteries are locked in and secured with a 'click'
- Can be mounted in many different directions allowing maximum use of space
- Made in Great Britain
- Made with strong injection moulded ABS plastic
- Keep your workshop and work vehicles organised
- Never lose your batteries again!