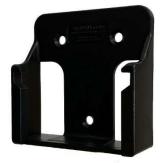

## HiKOKI, Metabo HPT & Hitachi Battery Mounts

StealthMounts Battery Mounts for Hikoki 18v-32v multivolt, Hitachi 18v and Metabo HPT cordless batteries keep your batteries organised and exactly where you need them. Batteries fit by 'clicking' into the holder and are only released by pressing the release button on the battery. Batteries can be held at any angle locked in the holder and will not fall out even whilst travelling. Perfect for mobile setups or workshops! Manufactured in the United Kingdom our Hikoki 18v-32v multivolt, Hitachi 18v and Metabo HPT Battery Mounts are made using extremely durable injection moulded ABS plastic with countersunk screw holes to allow for firm mounting on multiple surfaces. Great for keeping track of your batteries and staying organised. They can be mounted at any distance from one another and in tight spaces for maximum workshop efficiency. Mount them in your workshop, under shelves, toolboxes, tool trailers or in your work vehicles with due care. They can also be looped through a belt for use on the job site. StealthMounts Battery Mounts are available colour coded to match your Hikoki 18v-32v multivolt, Hitachi 18v and Metabo HPT platform.

- Batteries are locked in and secured with a 'click'
- Can be mounted in many different directions allowing maximum use of space
- Made in Great Britain
- Made with strong injection moulded ABS plastic
- Keep your workshop and work vehicles organised
- Never lose your batteries again!