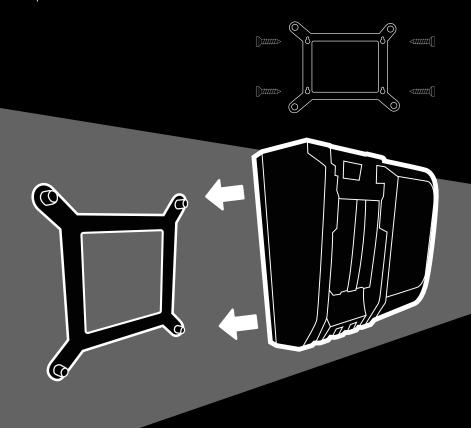

## How to use

Place mount loosely on the charger making sure the mount is correctly orientated. Don't press in firmly yet. Remove and mount to wall or surface using suitable fastenings such as screws or rivets (not supplied). Place the charger against the mount and once aligned, press firmly to secure. Leave sufficient space between mounts for chargers intended to be stored, including access to removal.